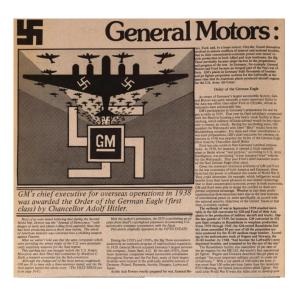

How did Coca-Cola handle the challenge it faced in bringing Coke to Germans?

"But documents discovered in German and American archives show a much more complicated picture. In certain instances, American managers of both GM and Ford went along with the conversion of their German plants to military production at a time when U.S. government documents show they were still resisting calls by the Roosevelt administration to step up military production in their plants at home."